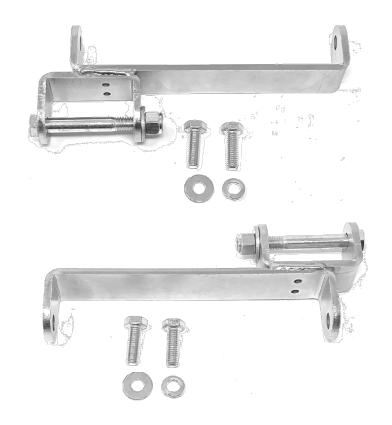

## VINTAGE — Auto Garage —

Fits: Standard Autolite generator engine mount to alternator Small "U" fits standard GM Delco style 10Si and CS series alternators

The long portion of the adapter bracket is made to fit onto the existing Autolite generator engine mount. Mount the new bracket to the engine mount using the same hardware that held the old generator to the engine mount.

Install the alternator using the hardware provided. There is no need to overtighten the alternator bolt; the alternator should have some movement.

Install the existing generator belt tension arm onto the alternator and adjust the belt tension. We do not provide this tension arm as there were several types depending on the year of the engine. The belt should be tight enough that it does not slip. In some cases, the tension arm may need to be modified or flipped around to fit.

## **Bracket Includes:**

| BOLT 5/16-18 x 1        | 1 |
|-------------------------|---|
| BOLT M8 x 1.25 x 25mm   | 1 |
| BOLT 3/8-16 x 3         | 1 |
| NUT 3/8-16 NYLOCK       | 1 |
| USS FLAT WASHER 1/4"    | 1 |
| USS FLAT WASHER 5/16"   | 1 |
| SPLIT LOCK WASHER 5/16" | 1 |